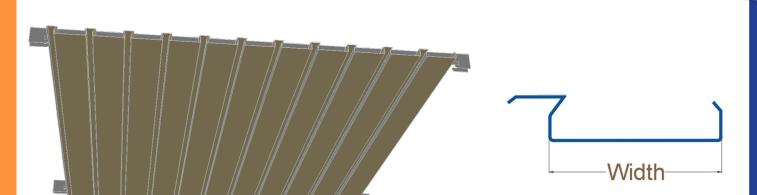

## **Characteristics:**

Gyproc® Metlance™ Linear C Closed ceiling system is made of Aluminium panels that are easy to mount on the carrier. The box-shaped panels are with a 16 mm joint in-between, and they augment the linear visual appearance of the ceiling while giving a directional feel to the room.

## **Physical Properties:**

Thickness (mm) : 0.7±0.05

Length (mm) : 2400/3000/3600 (±4)

Width (mm) : 84/134/184/234/284/334 (±1)

Height (mm) : 18 (Approx.) Material : Aluminium Finish : Powder coated Colour : As per RAL code